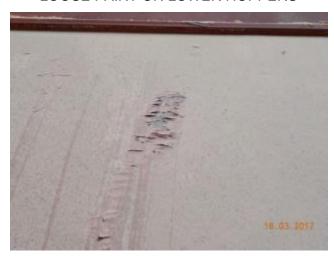

## SCRATCH MARKS WITH LOOSE PAINT ON LOWER HOPPERS

TANK TOP MANHOLES

SCRATCH MARKS ON LOWER HOPPERS

UNDERDECK PLATFORM WITH SBM

UNDERDECK PLATFORM WITH THICK LAYERS OF SBM

CARGO STUCK BEHIND PIPELINES

LOOSE PAINT ON LOWER HOPPERS