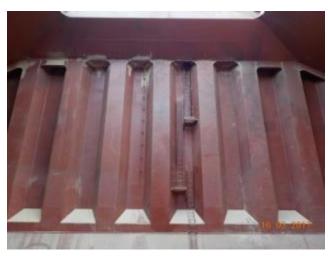

## FWD BULKHEAD WITH COAL STAINS

NO. 5 HOLD FWD UNDERDECK PLATFORM WITH SBM RESIDUES

FWD UNDERDECK PLATFORM WITH SBM RESIDUES

SBM RESIDUES BEHIND FRAMES

RESIDUES BEHIND PIPELINES

LOOSE PAINT DUE TO SCRATCH MARKS ON LOWER HOPPERS