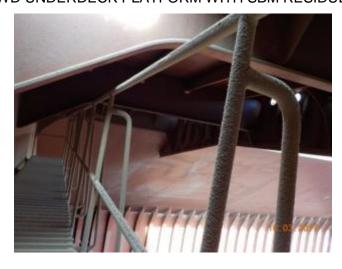

## SCRATCH MARKS WITH LOOSE PAINT ON LOWER HOPPERS

TANK TOP MANHOLES

SCRATCH MARKS ON LOWER HOPPERS

UNDERDECK PLATFORM WITH SBM

UNDERDECK PLATFORM WITH THICK LAYERS OF SBM

CARGO STUCK BEHIND PIPELINES

LOOSE PAINT ON LOWER HOPPERS