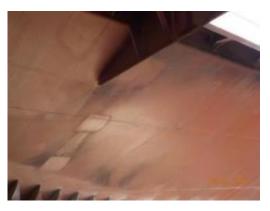

**COAL STAINS ON UPPER HOPPER** 

AFT UNDERDECK PLATFORM WITH SBM RESIDUES

HATCH COVER UNDERSIDES WITH SBM DUST