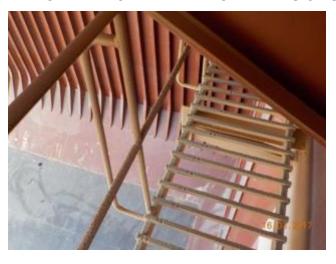

AUSTRALIAN LADDER UNDERSIDE WITH SBM RESIDUES

AUSTRALIAN LADDER WITH SBM RESIDUES

FWD BULKHEAD WITH COAL STAINS

LOWER HOPPER WITH LOOSE PAINT & SCRATCHES

UPPER HOPPERS WITH COAL STAINS