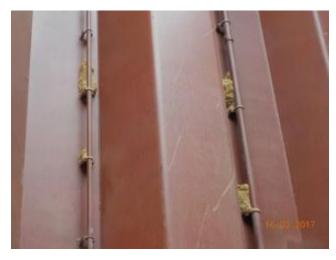

## HATCH COAMING WITH GREASE AND SOME LOOSE PAINT

UPPER HOPPERS WITH SLIGHT COAL STAINS