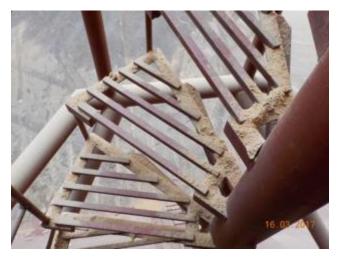

AUSTRALIAN LADDER UNDERSIDE WITH SBM RESIDUES

AUSTRALIAN LADDER WITH SBM RESIDUES

FWD BULKHEAD WITH COAL STAINS

LOWER HOPPER WITH LOOSE PAINT & SCRATCHES

UPPER HOPPERS WITH COAL STAINS