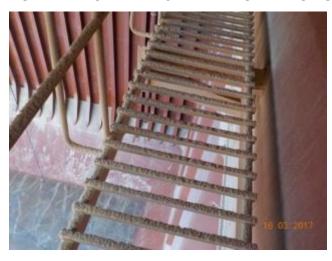

AUSTRALIAN LADDER UNDERSIDE WITH SBM RESIDUES

AUSTRALIAN LADDER WITH SBM RESIDUES

FWD BULKHEAD WITH COAL STAINS

LOWER HOPPER WITH LOOSE PAINT & SCRATCHES

UPPER HOPPERS WITH COAL STAINS